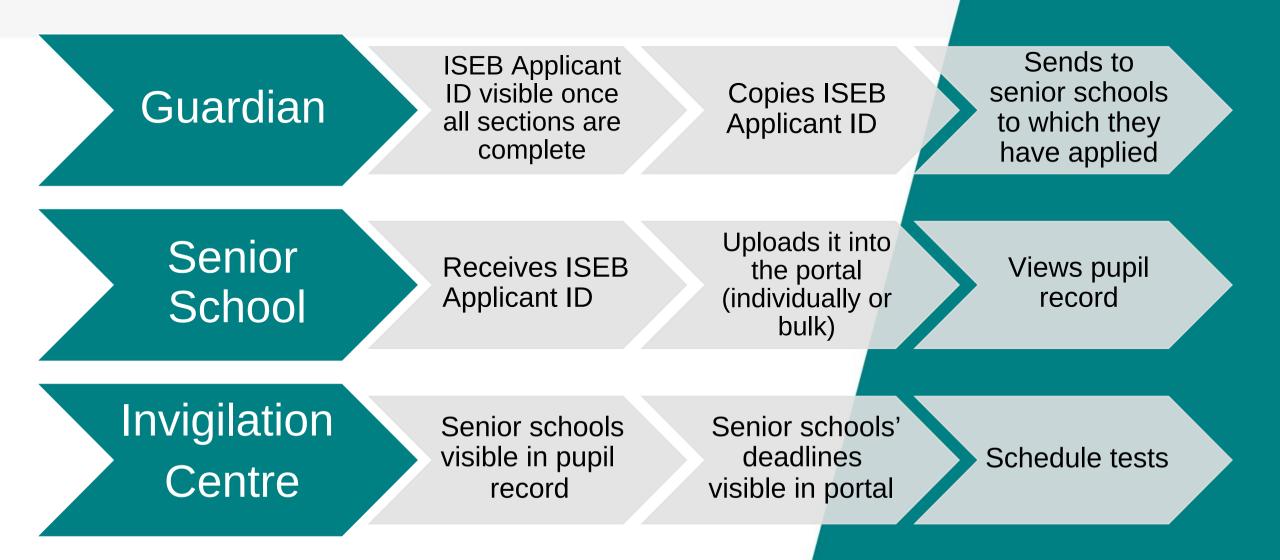

EB for parents to register. |
|----------------------------------|---------------------------------------------------------------------------------------------------------------------------------------------------------------------------------------------------------|
| SENIOR SCHOOL<br>PORTAL          | For senior schools to be able to view the pupil records and results of the ISEB Pre-Tests.                                                                                                              |
| INVIGILATION<br>CENTRE<br>PORTAL | For invigilation centres (including prep schools, senior schools and<br>non-school venues accredited through VICTVS) to be able to view<br>the pupil records and schedule the tests.                    |

#### REGISTERING



#### SHARING ISEB APPLICANT ID



#### **TEST ADMINISTRATION**





# Independent Schools Examinations Board