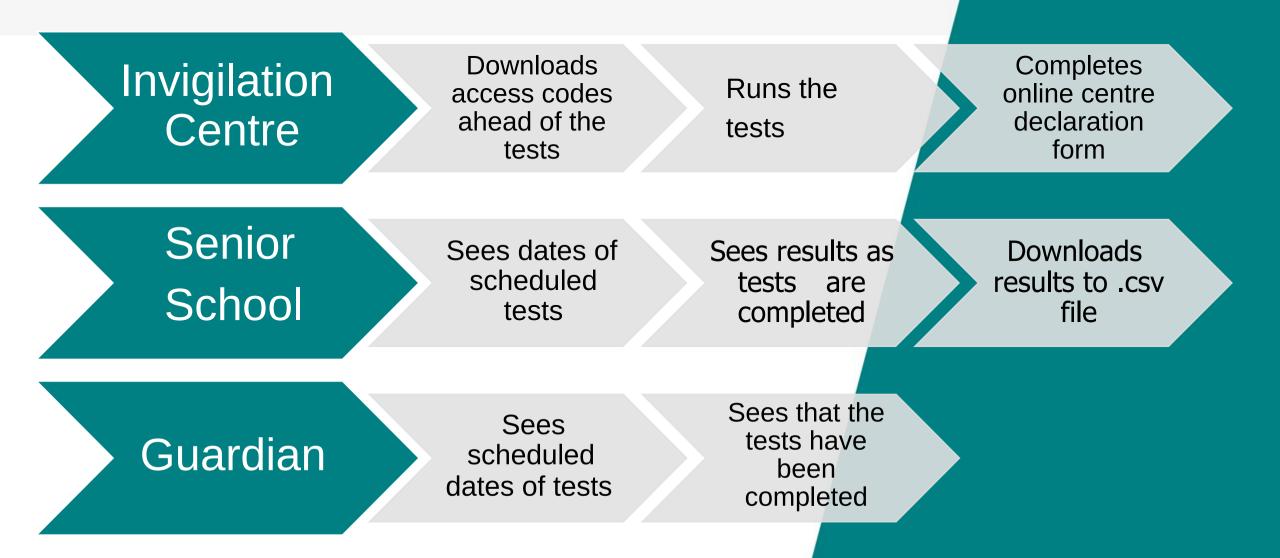

---------------------------------|---------------------------------------------------------------------------------------------------------------------------------------------------------------------------------------------------------|
| SENIOR SCHOOL<br>PORTAL          | For senior schools to be able to view the pupil records and results of the ISEB Pre-Tests.                                                                                                              |
| INVIGILATION<br>CENTRE<br>PORTAL | For invigilation centres (including prep schools, senior schools and<br>non-school venues accredited through VICTVS) to be able to view<br>the pupil records and schedule the tests.                    |

#### REGISTERING



#### SHARING ISEB APPLICANT ID



#### **TEST ADMINISTRATION**





# Independent Schools Examinations Board