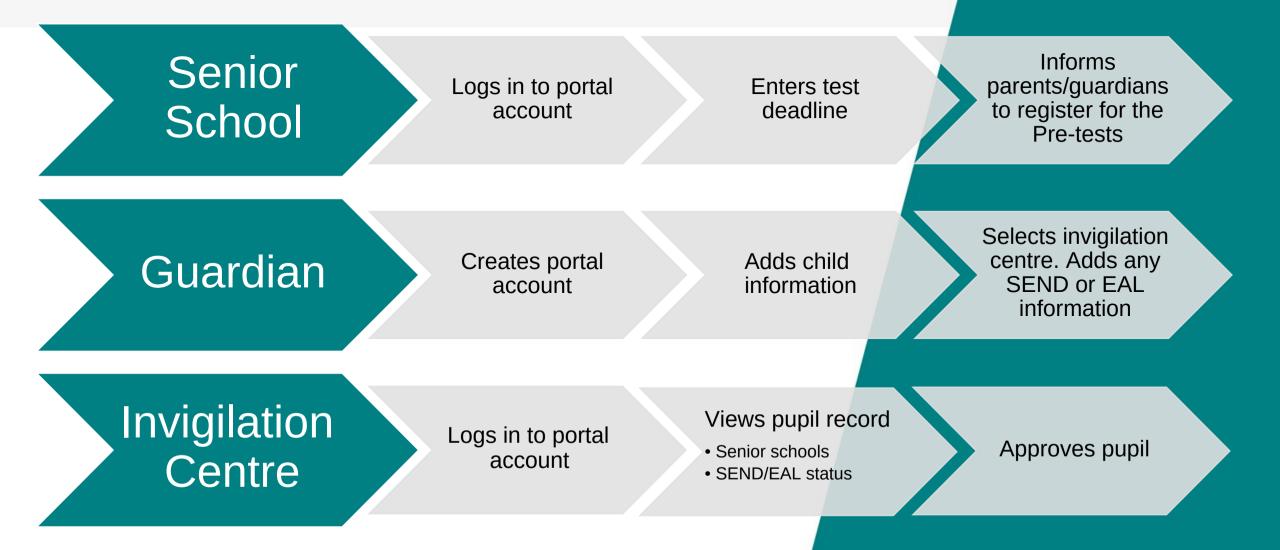

nce and there is no charge from ISEB for parents to register. |
|----------------------------------|---------------------------------------------------------------------------------------------------------------------------------------------------------------------------------------------------------|
| SENIOR SCHOOL<br>PORTAL          | For senior schools to be able to view the pupil records and results of the ISEB Pre-Tests.                                                                                                              |
| INVIGILATION<br>CENTRE<br>PORTAL | For invigilation centres (including prep schools, senior schools and<br>non-school venues accredited through VICTVS) to be able to view<br>the pupil records and schedule the tests.                    |

#### REGISTERING



#### SHARING ISEB APPLICANT ID



#### **TEST ADMINISTRATION**





# Independent Schools Examinations Board